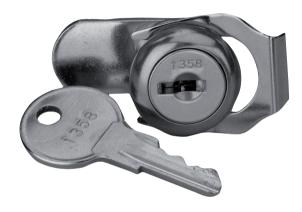

# **D101 Lock and Key Set**

www.boschsecurity.com

▶ Lock and key set fits Bosch enclosures

The D101 Lock and Key set is a short-body lock set with one key supplied. The set is compatible with several enclosures.

### Installation/configuration notes

Compatible with the D102 (#1358) replacement key.

## Parts included

| Quantity | Component |
|----------|-----------|
| 1        | Lock      |
| 1        | Key       |

#### D101 Lock and Key Set

Short-body lock set with one key supplied. Uses the D102 (#1358) replacement key.

Order number **D101**